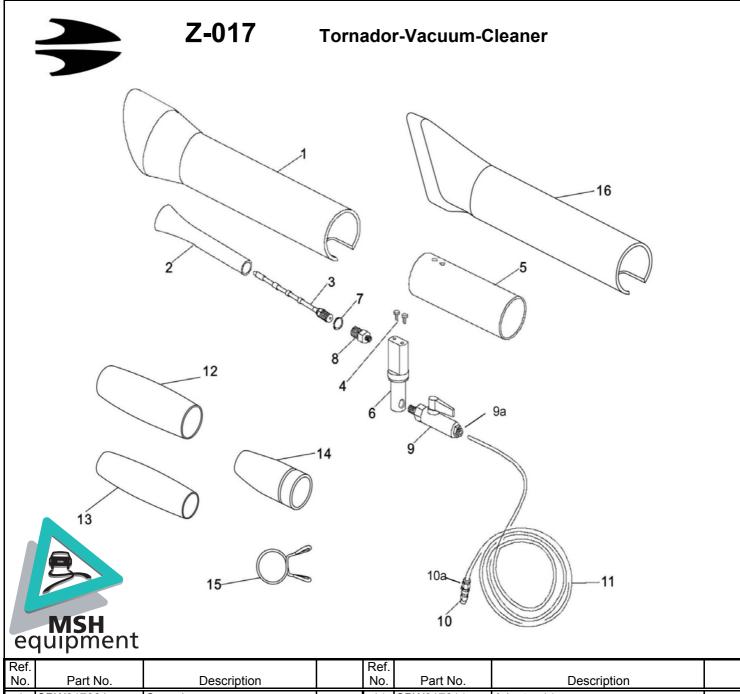

| No. | Part No.   | Description         |   | lo. | Part No.  | Description |  |
|-----|------------|---------------------|---|-----|-----------|-------------|--|
| 1   | SPW017001  | Cone 1              | 1 | 14  | SPW017014 | Adapter 14  |  |
| 2   | SPW017002  | Nozzle              | 1 | 15  | SPW017015 | Clamp       |  |
| 3   | SPW017003  | Weighted Tube Ass'y | 1 | 16  | SPW017016 | Cone 2      |  |
| 4   | SPW017004  | Screw               |   |     |           |             |  |
| 5   | SPW017005  | Housing             |   |     |           |             |  |
| 6   | SPW017006  | Bracket             |   |     |           |             |  |
| 7   | SPW017007  | Gasket              |   |     |           |             |  |
| 8   | SPW017008  | Screw               |   |     |           |             |  |
| 9   | SPW017009  | Switch              |   |     |           |             |  |
| 9a  | SPW017009a | Air inlet           |   |     |           |             |  |
| 10  | SPW017010  | Nipple              |   |     |           |             |  |
| 10a | SPW017010a | Air Inlet           |   |     |           |             |  |
| 11  | SPW017011  | PU Tube             |   |     |           |             |  |
| 12  | SPW017012  | Adapter 12          |   |     |           |             |  |
| 13  | SPW017013  | Adapter 13          |   |     |           |             |  |